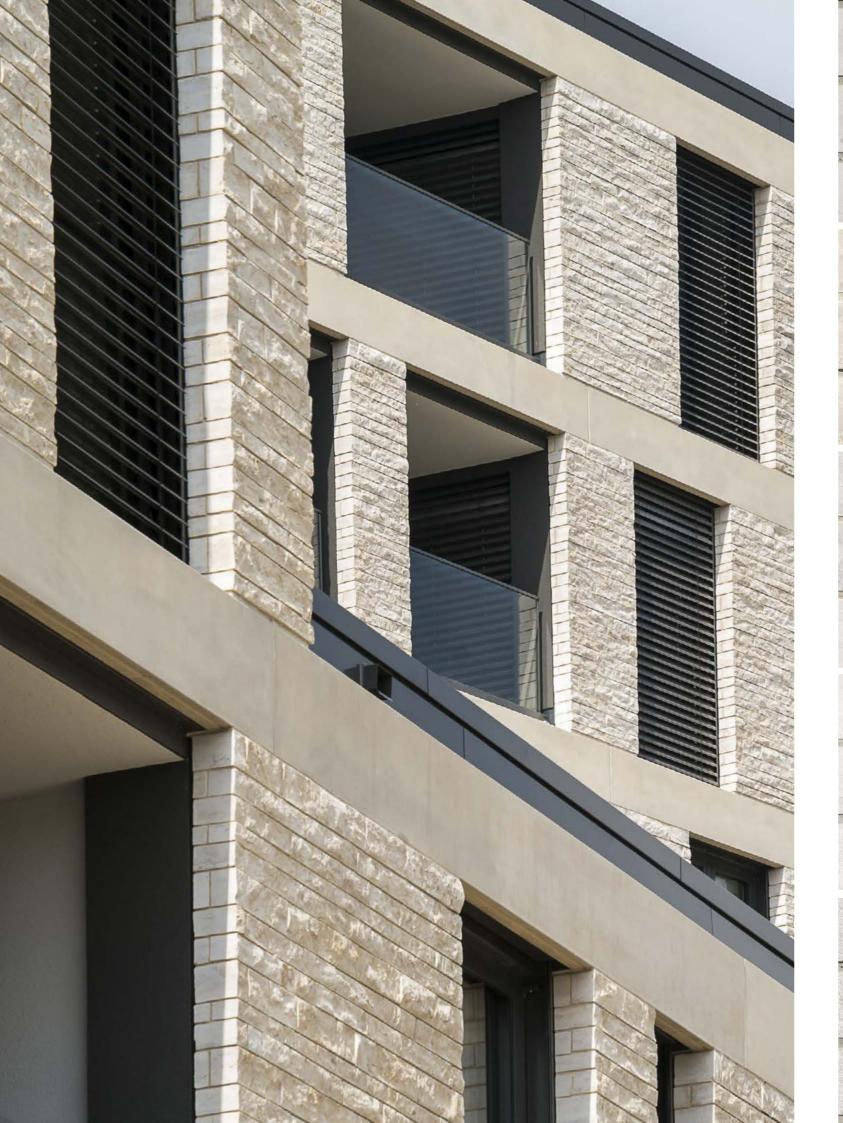

#### **SPLITFACE**

FRONT FACE AND BACK FACE SPLIT, FOUR SIDES SAWN

ALSO AVAILABLE IN CUSTOM SIZES AND

#### SPLITFACE

front face and back face split, four sides sawn