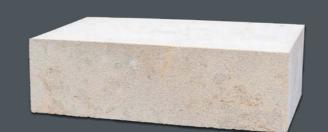

#### **SPLITFACE**

FRONT FACE AND BACK FACE SPLIT, FOUR SIDES SAWN

ALSO AVAILABLE IN CUSTOM SIZES AND

#### SPLITFACE

front face and back face split, four sides sawn