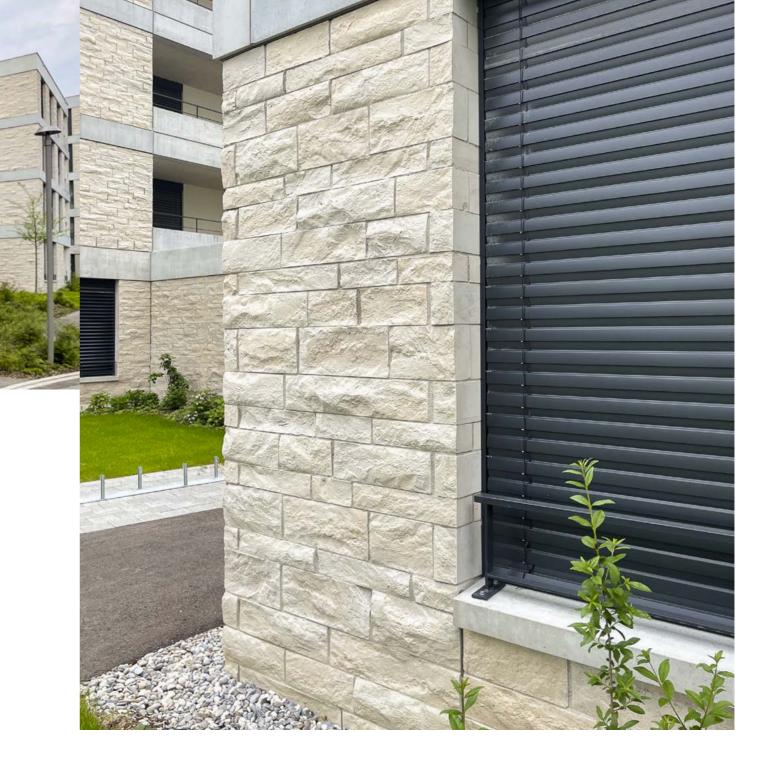

#### **SPLITFACE**

FRONT FACE AND BACK FACE SPLIT, FOUR SIDES SAWN

ALSO AVAILABLE IN CUSTOM SIZES AND