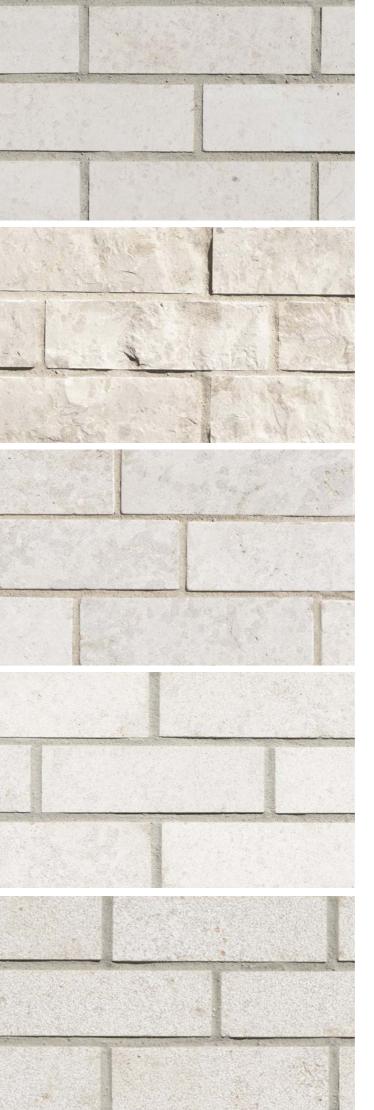

#### **SPLITFACE**

FRONT FACE AND BACK FACE SPLIT, FOUR SIDES SAWN

ALSO AVAILABLE IN CUSTOM SIZES AND

#### SPLITFACE

front face and back face split, four sides sawn