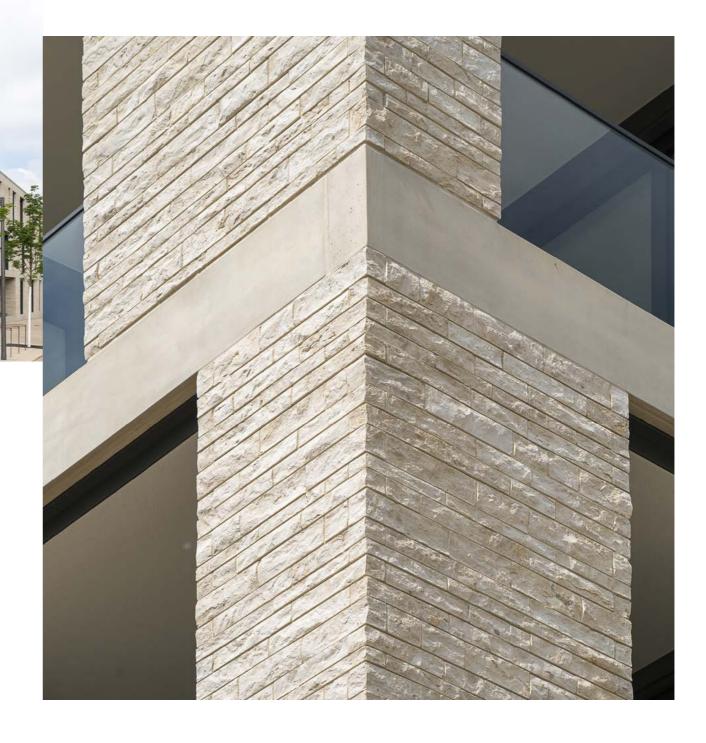

#### **SPLITFACE**

FRONT FACE AND BACK FACE SPLIT, FOUR SIDES SAWN

ALSO AVAILABLE IN CUSTOM SIZES AND

#### SPLITFACE

front face and back face split, four sides sawn