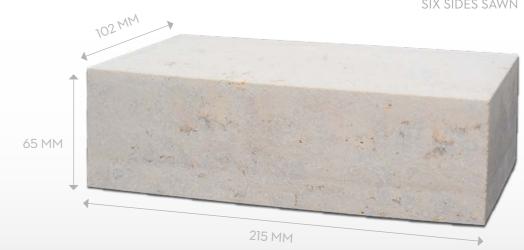

#### DIETFURT LIMESTONE

| PRODUCT TECHNICAL INFORMATION SHEET |                           |
|-------------------------------------|---------------------------|
| Manufacturer                        | Franken-Schotter          |
| Product                             | Limestone brick           |
| Dimensions                          | 215 mm × 102 mm × 65 mm   |
| Type/Colour                         | Dietfurt Limestone, beige |
| Individual brick dry weight         | 3.65 kg                   |
| Pack Quantity                       | 420 pcs                   |