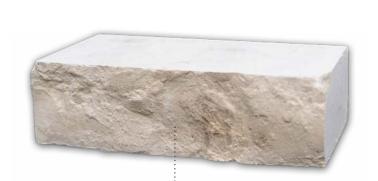

#### CLASSIC

SIX SIDES SAWN

NO FIRING, NO HARMFUL CHEMICALS Our bricks don't require intense firing and harmful additives, unlike traditional bricks. INDIVIDUALITY IN **DESIGN** Each **DIETFURT BRICKSTONE** is unique, showcasing the unique life and characteristics of nature. **ELEGANCE IN EVERY FINISH** From rustic charm to modern sophistication, different finishes allow our bricks to complement any architectural style. MADE IN GERMANY

#### CLASSIC

six sides sawn