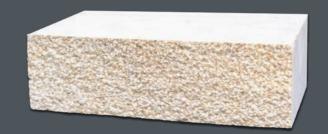

### **RUSTICA**

FRONT FACE BUSH-HAMMERED, FIVE SIDES SAWN

#### RUSTICA

front face bush-hammered, five sides sawn

INDIVIDUALITY IN DESIGN
ELEGANCE IN EVERY FINISH

\_8\_

MADE BY NATURE

INHERENTLY LOW EMBODIED CARBON